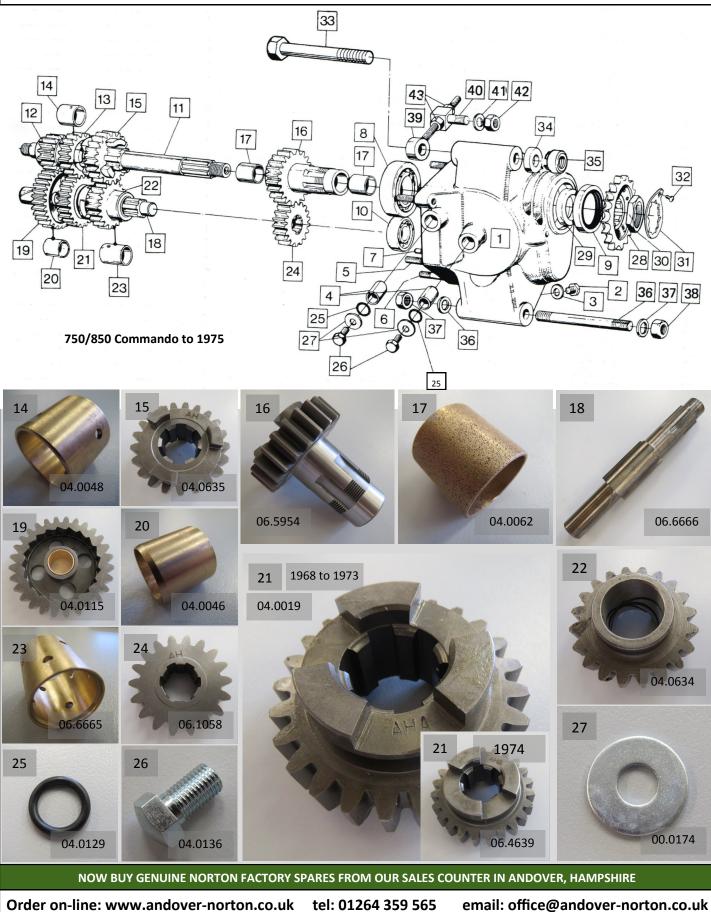

Order on-line: www.andover-norton.co.uk tel: 01264 359 565 email: office@andover-norton.co.uk

04.0026

We are the <u>only</u> supplier of Commando & Dominator parts using the <u>original factory drawings</u>. Our products are mostly made in England and to original specification. We also offer Norton Rotary spares, factory service manuals and literature for **NORTON** and **TRIUMPH** motorcycles.