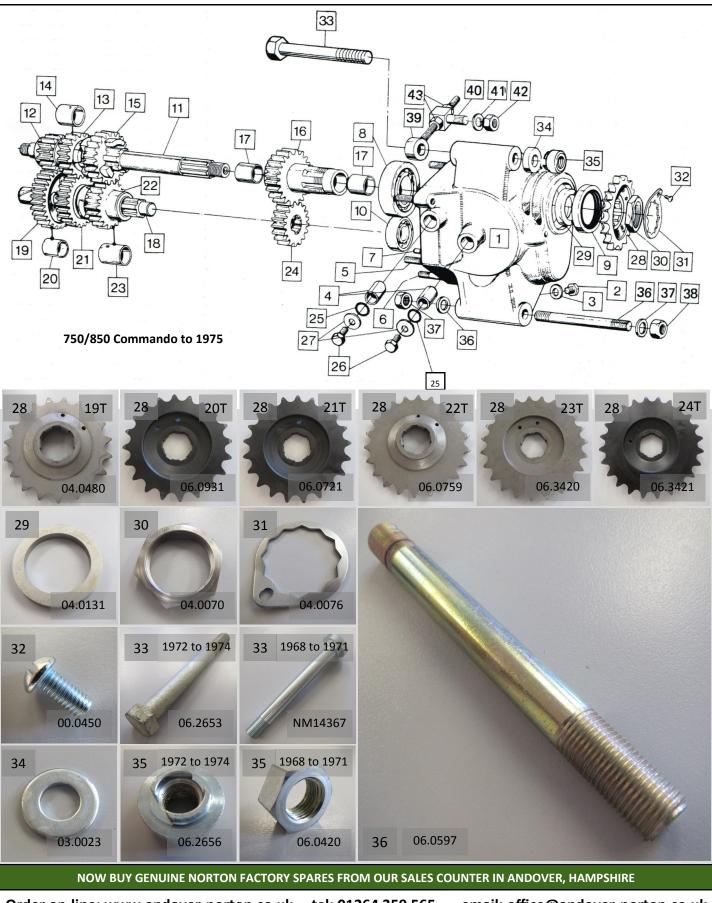

s using the original factory drawings. Our products are mostly made in England and to original specification. We also offer Norton Rotary spares, factory service manuals and literature for **NORTON** and **TRIUMPH** motorcycles.

INSIST ON GENUINE FACTORY PARTS PACKAGED WITH THIS LOGO

NORTON COMMANDO GEARBOX SHELL (PRE - 850 MK3)



tel: 01264 359 565

Order on-line: www.andover-norton.co.uk



We are the <u>only</u> supplier of Commando & Dominator parts using the <u>original factory drawings</u>. Our products are mostly made in England and to original specification. We also offer Norton Rotary spares, factory service manuals and literature for **NORTON** and **TRIUMPH** motorcycles.

INSIST ON GENUINE FACTORY PARTS PACKAGED WITH THIS LOGO

NORTON COMMANDO GEARBOX SHELL (PRE - 850 MK3)





Norton

We are the <u>only</u> supplier of Commando & Dominator parts using the <u>original factory drawings</u>. Our products are mostly made in England and to original specification. We also offer Norton Rotary spares, factory service manuals and literature for **NORTON** and **TRIUMPH** motorcycles.

INSIST ON GENUINE FACTORY PARTS PACKAGED WITH THIS LOGO

NORTON COMMANDO GEARBOX SHELL (PRE - 850 MK3)





We are the <u>only</u> supplier of Commando & Dominator parts using the <u>original factory drawings</u>. Our products are mostly made in England and to original specification. We also offer Norton Rotary spares, factory service manuals and literature for **NORTON** and **TRIUMPH** motorcycles.



Order on-line: www.andover-norton.co.uk tel: 01264 359 565 email: office@andover-nor