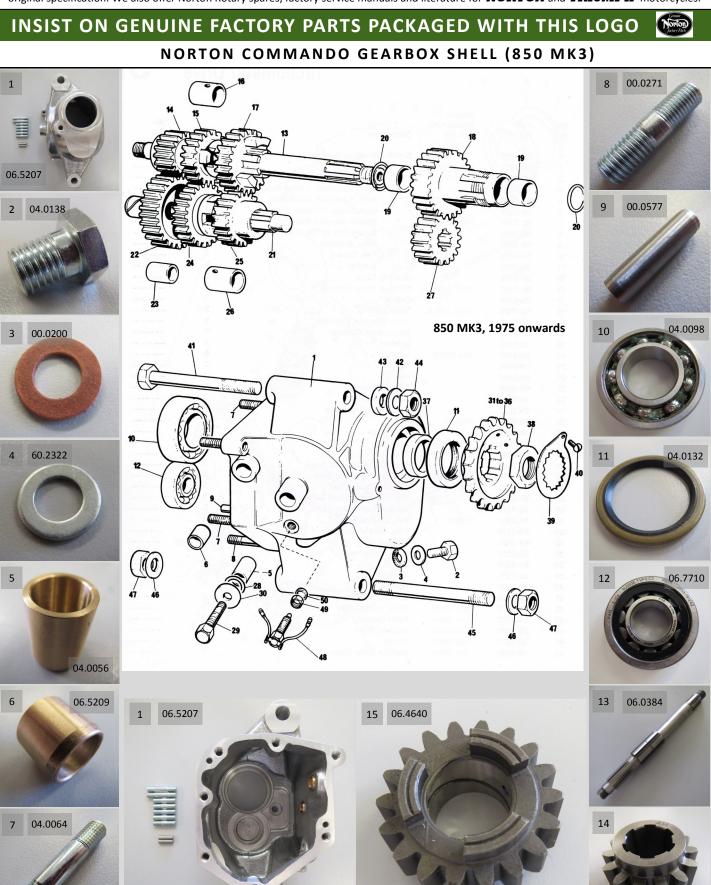

#### INSIST ON GENUINE FACTORY PARTS PACKAGED WITH THIS LOGO

NORTON COMMANDO GEARBOX SHELL (850 MK3)

We are the <u>only</u> supplier of Commando & Dominator parts using the <u>original factory drawings</u>. Our products are mostly made in England and to original specification. We also offer Norton Rotary spares, factory service manuals and literature for **NORTON** and **TRIUMPH** motorcycles.

NORTON COMMANDO GEARBOX SHELL (850 MK3)