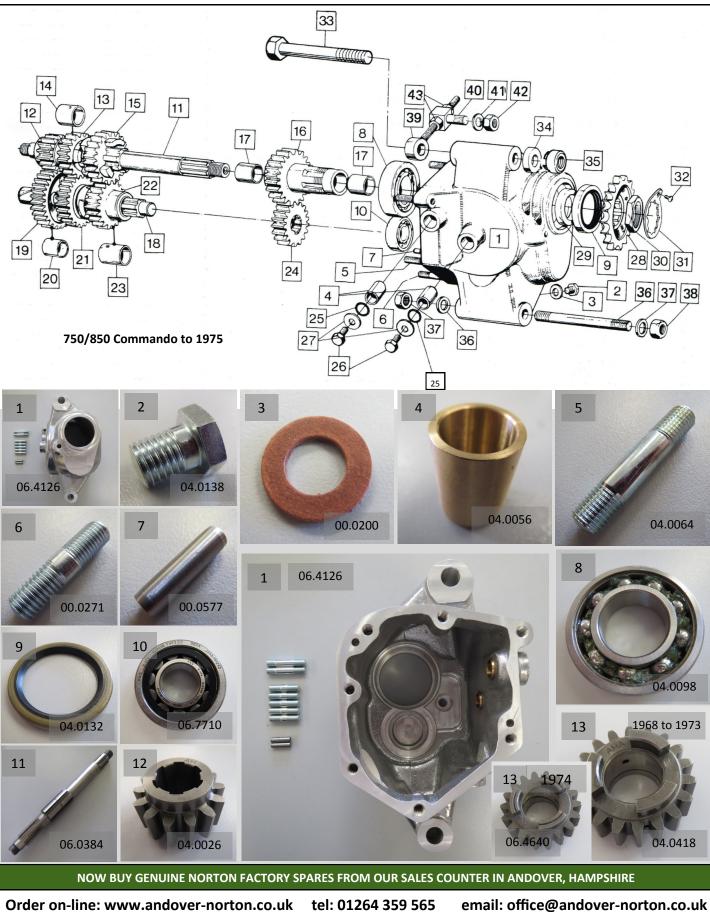

INSIST ON GENUINE FACTORY PARTS PACKAGED WITH THIS LOGO

NORTON COMMANDO GEARBOX SHELL (PRE - 850 MK3)

Norton

We are the only supplier of Commando & Dominator parts using the original factory drawings. Our products are mostly made in England and to original specification. We also offer Norton Rotary spares, factory service manuals and literature for **NORTON** and **TRIUMPH** motorcycles.

INSIST ON GENUINE FACTORY PARTS PACKAGED WITH THIS LOGO

NORTON COMMANDO GEARBOX SHELL (PRE - 850 MK3)

tel: 01264 359 565

Order on-line: www.andover-norton.co.uk

We are the <u>only</u> supplier of Commando & Dominator parts using the <u>original factory drawings</u>. Our products are mostly made in England and to original specification. We also offer Norton Rotary spares, factory service manuals and literature for **NORTON** and **TRIUMPH** motorcycles.

INSIST ON GENUINE FACTORY PARTS PACKAGED WITH THIS LOGO

NORTON COMMANDO GEARBOX SHELL (PRE - 850 MK3)

Norton

We are the <u>only</u> supplier of Commando & Dominator parts using the <u>original factory drawings</u>. Our products are mostly made in England and to original specification. We also offer Norton Rotary spares, factory service manuals and literature for **NORTON** and **TRIUMPH** motorcycles.

INSIST ON GENUINE FACTORY PARTS PACKAGED WITH THIS LOGO

NORTON COMMANDO GEARBOX SHELL (PRE - 850 MK3)

We are the <u>only</u> supplier of Commando & Dominator parts using the <u>original factory drawings</u>. Our products are mostly made in England and to original specification. We also offer Norton Rotary spares, factory service manuals and literature for **NORTON** and **TRIUMPH** motorcycles.