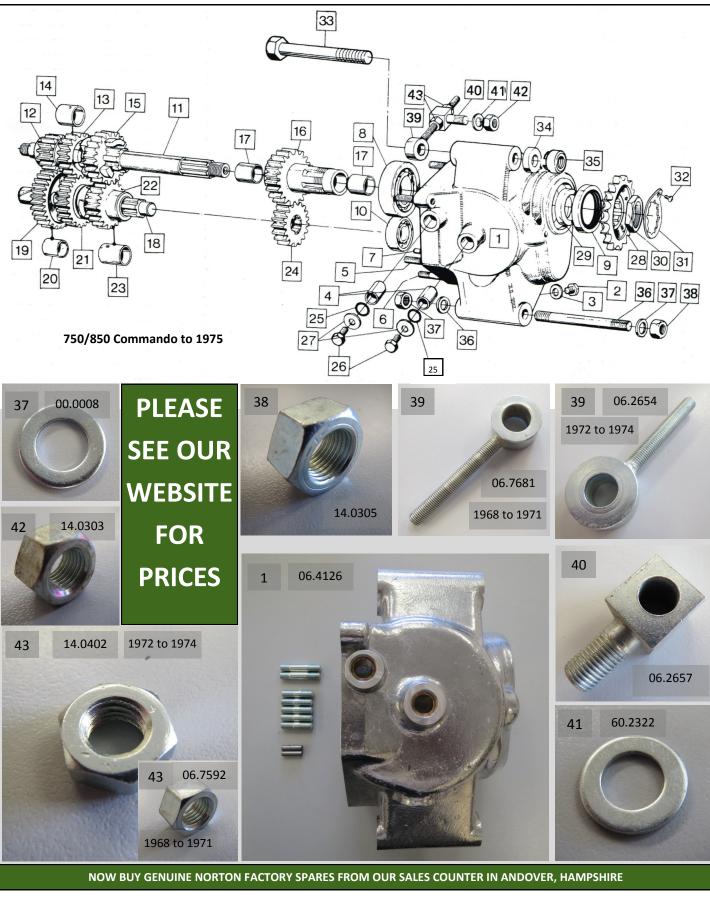

#### INSIST ON GENUINE FACTORY PARTS PACKAGED WITH THIS LOGO

NORTON COMMANDO GEARBOX SHELL (850 MK3)

We are the <u>only</u> supplier of Commando & Dominator parts using the <u>original factory drawings</u>. Our products are mostly made in England and to original specification. We also offer Norton Rotary spares, factory service manuals and literature for **NORTON** and **TRIUMPH** motorcycles.

NORTON COMMANDO GEARBOX SHELL (850 MK3)