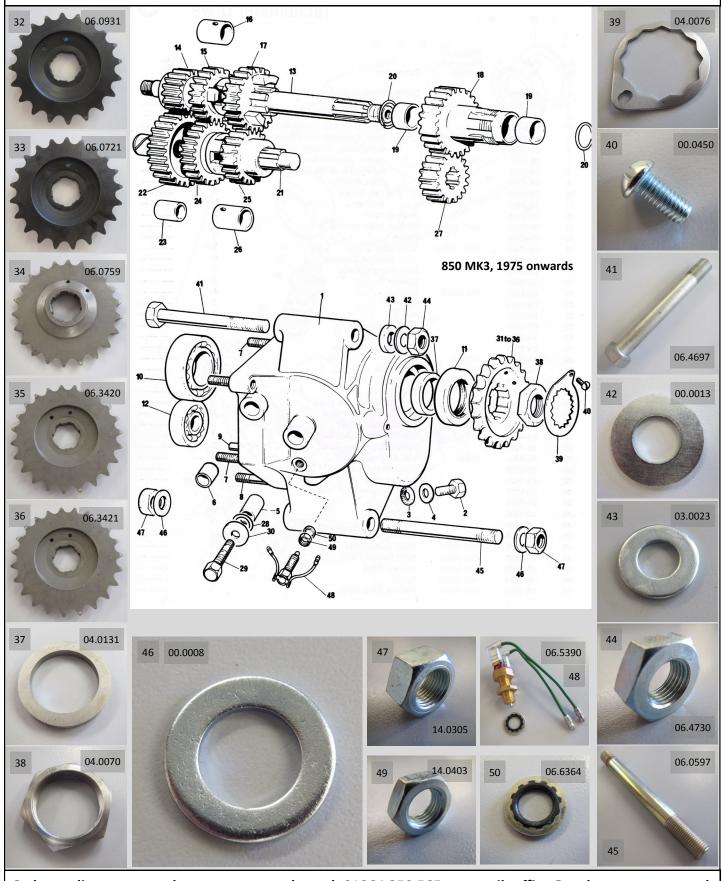

#### INSIST ON GENUINE FACTORY PARTS PACKAGED WITH THIS LOGO

NORTON COMMANDO GEARBOX SHELL (850 MK3)

We are the <u>only</u> supplier of Commando & Dominator parts using the <u>original factory drawings</u>. Our products are mostly made in England and to original specification. We also offer Norton Rotary spares, factory service manuals and literature for **NORTON** and **TRIUMPH** motorcycles.

NORTON COMMANDO GEARBOX SHELL (850 MK3)