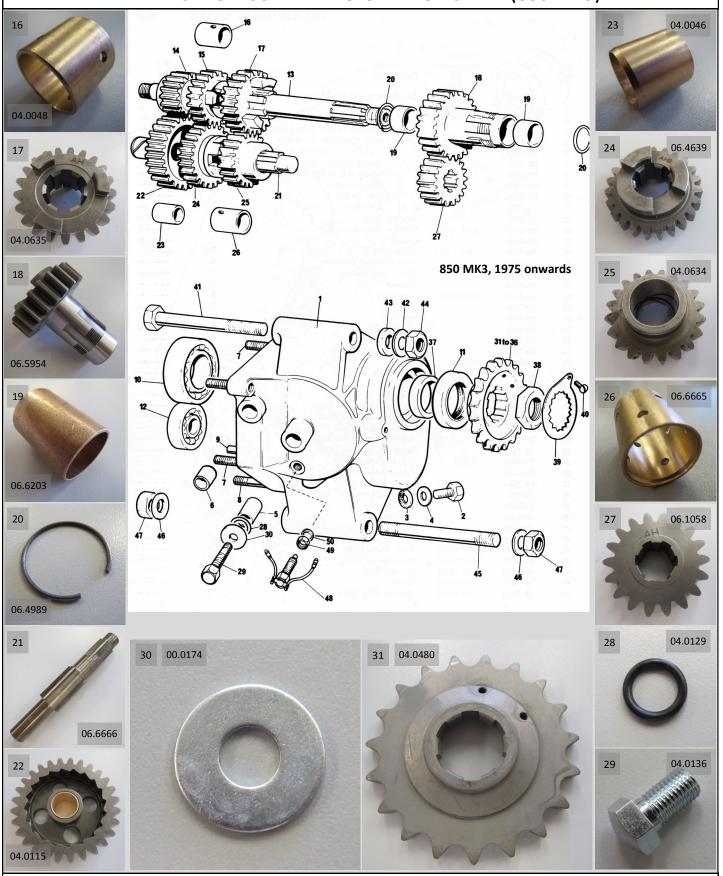

#### INSIST ON GENUINE FACTORY PARTS PACKAGED WITH THIS LOGO

NORTON COMMANDO GEARBOX SHELL (850 MK3)

We are the <u>only</u> supplier of Commando & Dominator parts using the <u>original factory drawings</u>. Our products are mostly made in England and to original specification. We also offer Norton Rotary spares, factory service manuals and literature for **NORTON** and **TRIUMPH** motorcycles.

NORTON COMMANDO GEARBOX SHELL (850 MK3)